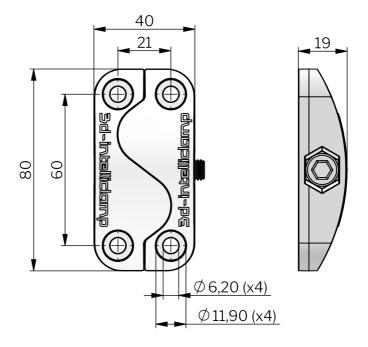

## **TECHNICAL INFORMATION**

Tighten the through-bolt using a 6 mm hexagon key (Allen key). Screws, bolts or rivets for mounting are not included

| P/N       | Description                 | Surface treatment           |
|-----------|-----------------------------|-----------------------------|
| 275015-01 | 3D-Intelliclamp™ 40 x 80 mm | Black texture powder coated |
| 275015-02 | 3D-Intelliclamp™ 40 x 80 mm | Zinc plated                 |