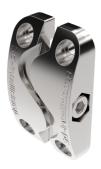

## **INTELLICLAMP 3D 40X80 MM**

3D-Intelliclamp for connection of sections or units. The 3D-Intelliclamp will align separate units in X-, Y- and Z-axis as the through-bolt is tightened. Provides a solid connection with perfect alignment of surfaces. Mounting with rivets or screws. Each 3D-Intelliclamp consists of two interlocking halves, through-bolt and nut.